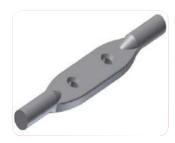

## Connecting methods for centre belt

NOS
No extra material in flat areas. NOS
rods are most used under joining
clips.

**KS clip** For diameters: 9 | 10 | 11 | 12

H-Pintle Clamp
For H-Pintle webs with 3
or more centre belts.