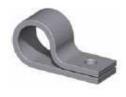

## Connecting methods for centre belt

NOS
No extra material in flat areas. NOS
rods are most used under joining
clips.

**KS clip** For diameters: 9 | 10 | 11 | 12

H-Pintle Clamp
For H-Pintle webs with 3
or more centre belts.