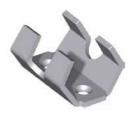

Highflex Extra material added in flat areas, in vertical direction, making the area higher and stronger.

**4-lips Clamp**For webs with 12x6 strips / rods with 3 or more centre belts.

**Superflex**Extra material added in flat areas, in horizontal direction, making the area wider and stronger.