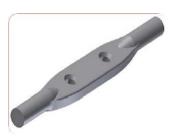

## Connecting methods for centre belt

NOS
No extra material in flat areas. NOS
rods are most used under joining
clips.

**KS clip** For diameters: 9 | 10 | 11 | 12

H-Pintle Clamp
For H-Pintle webs with 3
or more centre belts.

Highflex Extra material added in flat areas, in vertical direction, making the area higher and stronger.

**4-lips Clamp**For webs with 12x6 strips / rods with 3 or more centre belts.

**Superflex**Extra material added in flat areas, in horizontal direction, making the area wider and stronger.