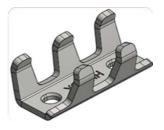

Highflex Extra material added in flat areas, in vertical direction, making the area higher and stronger.

**4-lips Clamp**For webs with 12x6 strips / rods with 3 or more centre belts.

**Superflex**Extra material added in flat areas, in horizontal direction, making the area wider and stronger.

P clip

Belts 20 mm | 1 Hole | Rod 8 mm

Belts 20 mm | 1 Hole | Rod 10 mm

Belts 20 mm | 1 Hole | Rod 11 mm

Belts 20 mm | 1 Hole | Rod 12 mm

Belts 30 mm | 1 Hole | Rod 11 mm

**3-lips Clamp**For V-Pintle webs with 3 or more centre belts.