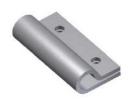

P clip

Belts 20 mm | 1 Hole | Rod 8 mm

Belts 20 mm | 1 Hole | Rod 10 mm

Belts 20 mm | 1 Hole | Rod 11 mm

Belts 20 mm | 1 Hole | Rod 12 mm

Belts 30 mm | 1 Hole | Rod 11 mm

**3-lips Clamp**For V-Pintle webs with 3 or more centre belts.