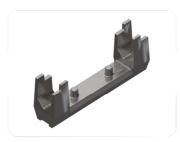

## Connecting methods for centre belt

NOS
No extra material in flat areas. NOS
rods are most used under joining
clips.

**KS clip** For diameters: 9 | 10 | 11 | 12

H-Pintle Clamp
For H-Pintle webs with 3
or more centre belts.

Highflex Extra material added in flat areas, in vertical direction, making the area higher and stronger.

**4-lips Clamp**For webs with 12x6 strips / rods with 3 or more centre belts.

**Superflex**Extra material added in flat areas, in horizontal direction, making the area wider and stronger.

P clip

Belts 20 mm | 1 Hole | Rod 8 mm

Belts 20 mm | 1 Hole | Rod 10 mm

Belts 20 mm | 1 Hole | Rod 11 mm

Belts 20 mm | 1 Hole | Rod 12 mm

Belts 30 mm | 1 Hole | Rod 11 mm

**3-lips Clamp**For V-Pintle webs with 3 or more centre belts.