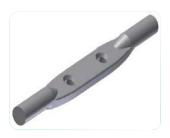

## Connecting methods for centre belt

NOS
No extra material in flat areas. NOS
rods are most used under joining
clips.

**KS clip** For diameters: 9 | 10 | 11 | 12

H-Pintle Clamp
For H-Pintle webs with 3
or more centre belts.

Highflex Extra material added in flat areas, in vertical direction, making the area higher and stronger.

**4-lips Clamp**For webs with 12x6 strips / rods with 3 or more centre belts.

**Superflex**Extra material added in flat areas, in horizontal direction, making the area wider and stronger.